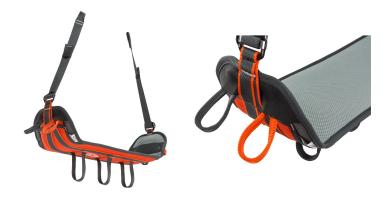

#### Main features:

- broad, padded seat for maximum comfort and excellent stability;
- rigid edges stop suspension straps pressing on operator's thighs;
- adjustable side straps with autoblocking buckles;
- to be used with a full body harness with 5 attachment points;
- equipped with four sturdy gear loops, directly connected to the supporting plate and with three gear loops located underneath, for a convenient distribution of loads.