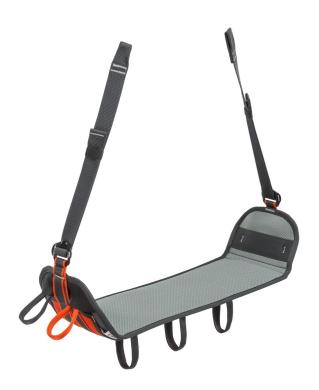

## **SEAT TEC**

REF.NO. 7H158AF

Robust, adjustable positioning seat developed for suspended working.

#### Main features:

- broad, padded seat for maximum comfort and excellent stability;
- rigid edges stop suspension straps pressing on operator's thighs;
- adjustable side straps with autoblocking buckles;
- to be used with a full body harness with 5 attachment points;
- equipped with four sturdy gear loops, directly connected to the supporting plate and with three gear loops located underneath, for a convenient distribution of loads.